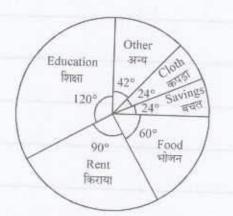

21. The details of expenditure of monthly income of a family is given in pie-chart. Answer the following questions :

दिये पाई-चार्ट में एक परिवार की मासिक आय के खर्च का विवरण दिया गया है । निम्न प्रश्नों का उत्तर दीजिए :

समस्थानिक को परिभाषित करें । इसके दो उदाहरण दें । 👘 🗌 In which field Nobel prize was awarded to C.V. Raman and Hargovind Khurana ? सी.वी. रमन तथा हरगोविन्द खुराना को किस क्षेत्र में नोबेल पुरस्कार दिया गया ? 8. What is acid rain ? Write the cause for its formation. अम्लीय वर्षा क्या है ? इसकी रचना के कारण लिखें । Write names of any two green house gases. 9 Paper-II 30

- If expenditure on cloth is ₹ 2,000, then find the expenditure on 'other items'. यदि कपड़े पर व्यय ₹ 2,000 हो, तो 'अन्य मदों' का व्यय ज्ञात कीजिए।
- (2) What is the percentage of savings of total budget ? कुल बजट का कितना प्रतिशत बचत होता है ?
- (3) What is the total savings in a year ? एक वर्ष की कुल बचत क्या है ?
- (4) How much percentage is more on expenditure of item education from rent ? शिक्षा पर किया गया खर्च किराये से कितना प्रतिशत अधिक है ?
- (5) What is the amount of expenditure on each item ? प्रत्येक मद पर व्यय की जाने वाली राशि क्या है ?